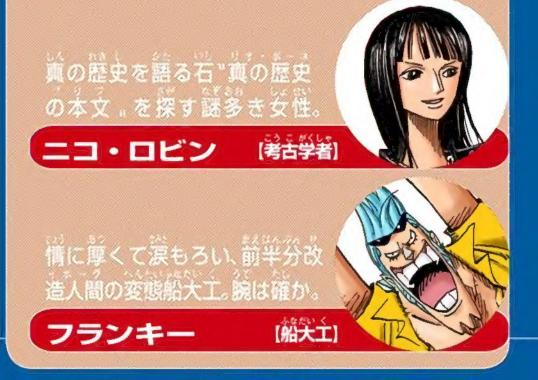

Q: I've been wondering this for a very long time, but did you model Robin off of... me?!

--Nico Aya

- A: Yeah, whatever.
- Q: Hey, Oda Sensei! I've been wondering about this...
  In volume 45, Robin grabbed Franky.
  Can Robin feel what she's grabbing? Please tell me!
- A: Yes, she can All the appendages she sprouts are a part of her Body. So she can feel everything those sprouted appendages touch, and if they get hurt, she gets hurt, too. In that circumstance, it was like she grabbed Franky with her Bare hands! Girls, please don't do stuff like this.